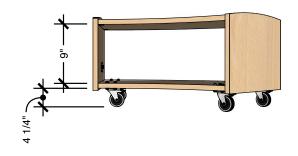

### **TECHNICAL DRAWING**

| <b>EVERGREE</b> | N |
|-----------------|---|
| SHELVING        |   |

LENGTH 32"
DEPTH 14"
HEIGHT 14"

Dimensions indicated are approximate. Please contact us if you require clarification.