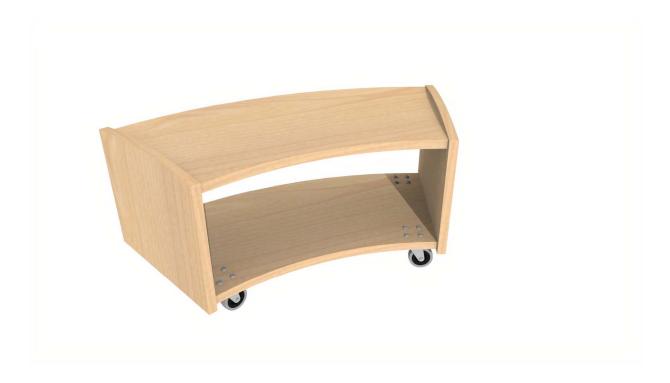

#### Description

Offers both seating and storage and pairs well with other 15 series Evergreen shelves to provide room division and storage in your learning space. Pair multiples of this unit together to create a cozy, informal sitting area. Included with locking castors for added flexibility. Highly durable, with finger friendly edges, this shelf is ideal for use in all early learning, kindergarten and elementary school environments.

#### **Product features**

- · Edges all smoothed and finished
- · On lockable casters
- Storage space underneath