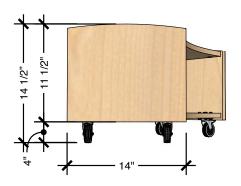

### **TECHNICAL DRAWING**

| <b>EVERGREE</b> | N |
|-----------------|---|
| SHELVING        |   |

LENGTH 32"
DEPTH 14"
HEIGHT 14"

Dimensions indicated are approximate. Please contact us if you require clarification.