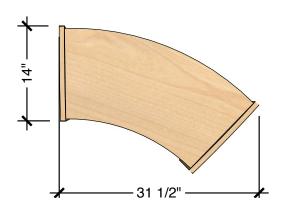

### **TECHNICAL DRAWING**

| <b>EVERGREE</b> | N |
|-----------------|---|
| SHELVING        |   |

LENGTH 32"
DEPTH 14"
HEIGHT 14"

Dimensions indicated are approximate. Please contact us if you require clarification.