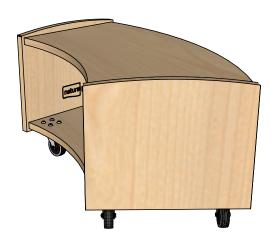

#### Description

Offers both seating and storage and pairs well with other 15 series Evergreen shelves to provide room division and storage in your learning space. Pair multiples of this unit together to create a cozy, informal sitting area. Included with locking castors for added flexibility. Highly durable, with finger friendly edges, this shelf is ideal for use in all early learning, kindergarten and elementary school environments.

#### **Product features**

- · Edges all smoothed and finished
- · On lockable casters
- Storage space underneath