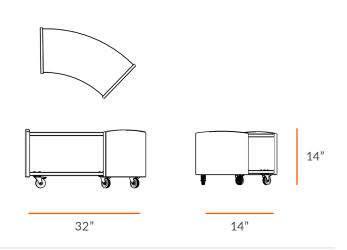

### **TECHNICAL DRAWING**

| <b>EVERGREE</b> | N |
|-----------------|---|
| SHELVING        |   |

LENGTH 32"
DEPTH 14"
HEIGHT 14"

Dimensions indicated are approximate. Please contact us if you require clarification.